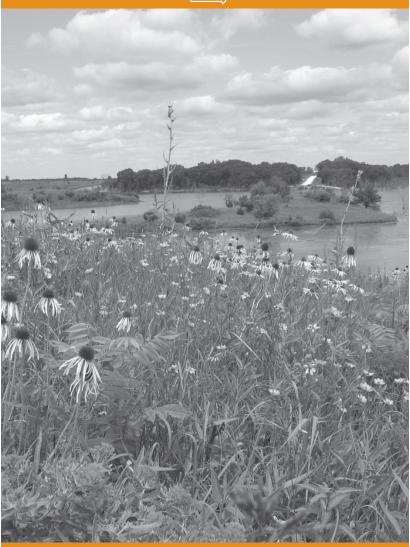

# BRUSHY CREEK STATE RECREATION AREA

(6,500 acres)

One of the lartgest state areas for outdoor fun, Brushy Creek allows visitors to get away from it all. With its 260-acre state preserve nestled in the middle of its boundaries, it is easy to find a beautiful view of Brushy Creek's Valley or surround yourself with the unique natural resources it has to offer. From fishing to hunting to trail riding, Brushy Creek is the perfect setting for any activity.

A great spot for avid equestrians, Brushy Creek offers horse friendly modern camping as well as two large day-use areas. Wander along miles of trails winding through Brushy Creek's natural beauty on foot, horseback, mountain bike, snow skis or snowmobile. Any way you decide to explore the park, you will have plenty of outdoor fun and adventures.