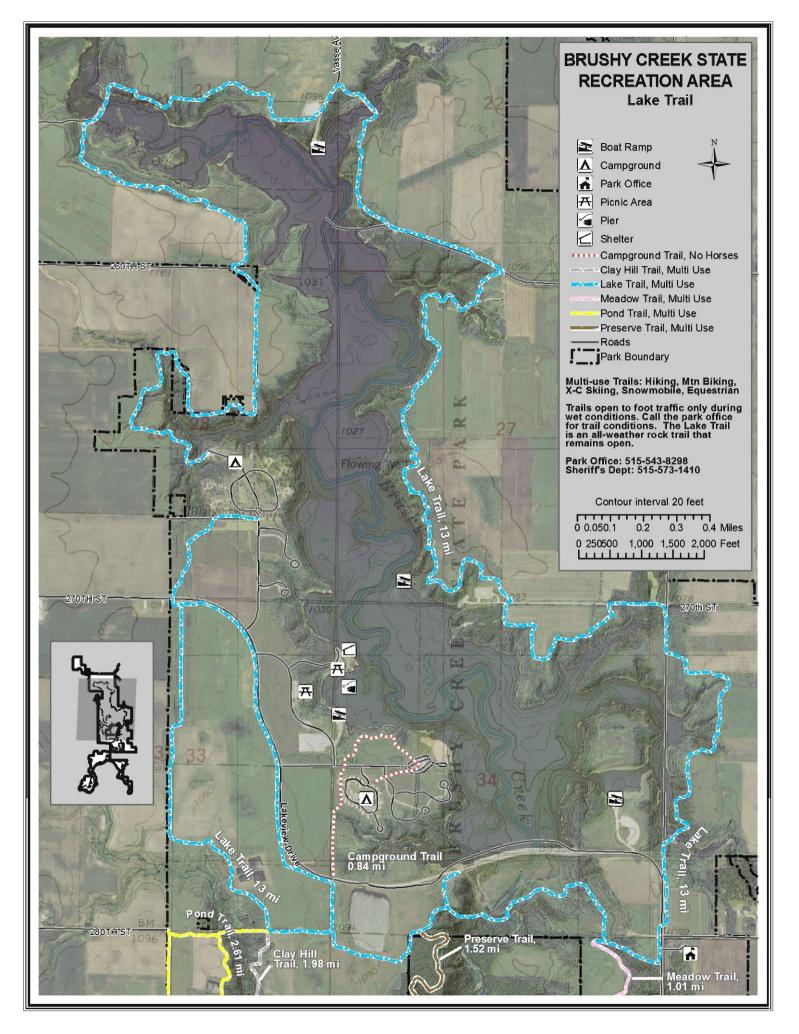

A great spot for avid equestrians, Brushy Creek offers horse friendly modern camping as well as two large day-use areas. Wander along miles of trails winding through Brushy Creek's natural beauty on foot, horseback, mountain bike, snow skis or snowmobile. Any way you decide to explore the park, you will have plenty of outdoor fun and adventures.

**Trails:** Hiking, mountain biking, equestrian, cross-country skiing, snowmobiling

**Fishing:** Stream or lake (690 ac.); fish-cleaning station; pier; jetties; bass, walleye, catfish, black crappie, bluegill, muskie