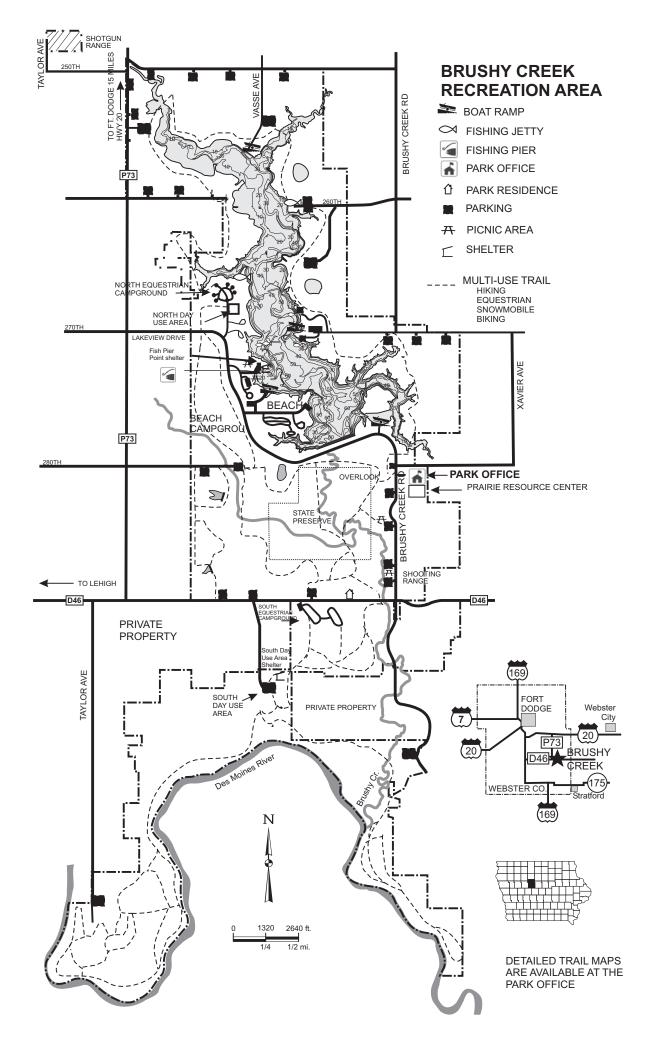

**Trails:** Hiking, mountain biking, equestrian, cross-country skiing, snowmobiling

**Fishing:** Stream or lake (690 ac.); fish-cleaning station; pier; jetties; bass, walleye, catfish, black crappie, bluegill, muskie

**Boating:** Boat ramps; any-size motor, no-wake speed

**Swimming:** Designated beach

Picnicking/Shelters: Picnic areas throughout the park; open shelters for reservation

Camping: 39 electric, 14 full hook-ups; modern rest rooms and showers; dump station; playground

Equestrian Camping: Two campgrounds, 109 electric, 97 non-electric; modern rest rooms and showers; dump stations; playground at north campground

**Hunting:** Hunting areas marked with green public hunting signs; target ranges nearby