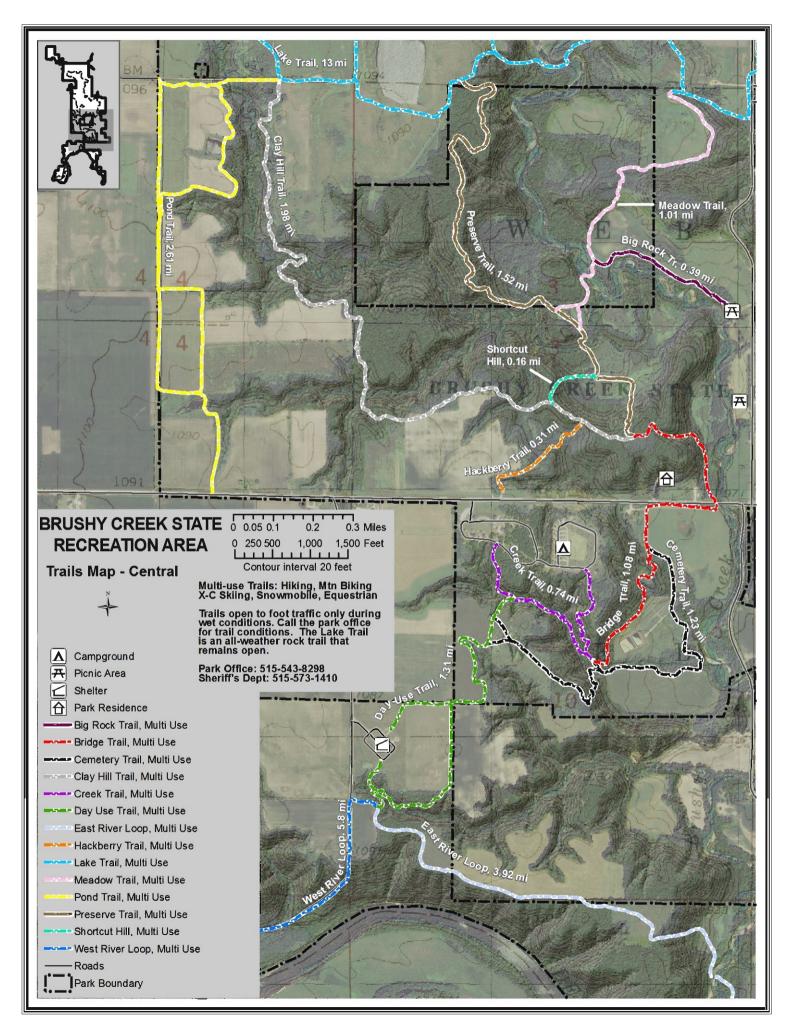

A great spot for avid equestrians, Brushy Creek offers horse friendly modern camping as well as two large day-use areas. Wander along miles of trails winding through Brushy Creek's natural beauty on foot, horseback, mountain bike, snow skis or snowmobile. Any way you decide to explore the park, you will have plenty of outdoor fun and adventures.

**Trails:** Hiking, mountain biking, equestrian, cross-country skiing, snowmobiling

**Fishing:** Stream or lake (690 ac.); fish-cleaning station; pier; jetties; bass, walleye, catfish, black crappie, bluegill, muskie