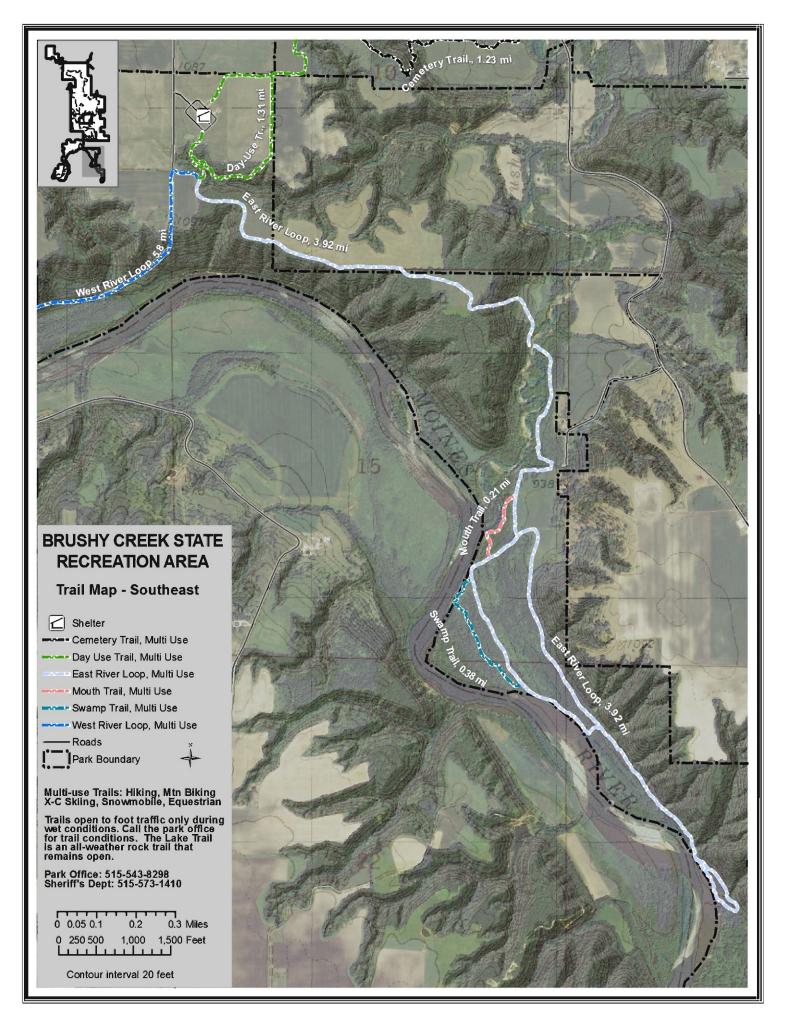

**Trails:** Hiking, mountain biking, equestrian, cross-country skiing, snowmobiling

**Fishing:** Stream or lake (690 ac.); fish-cleaning station; pier; jetties; bass, walleye, catfish, black crappie, bluegill, muskie

Equestrian Camping: Two campgrounds, 109 electric, 97 non-electric; modern rest rooms and showers; dump stations; playground at north campground

**Hunting:** Hunting areas marked with green public hunting signs; target ranges nearby