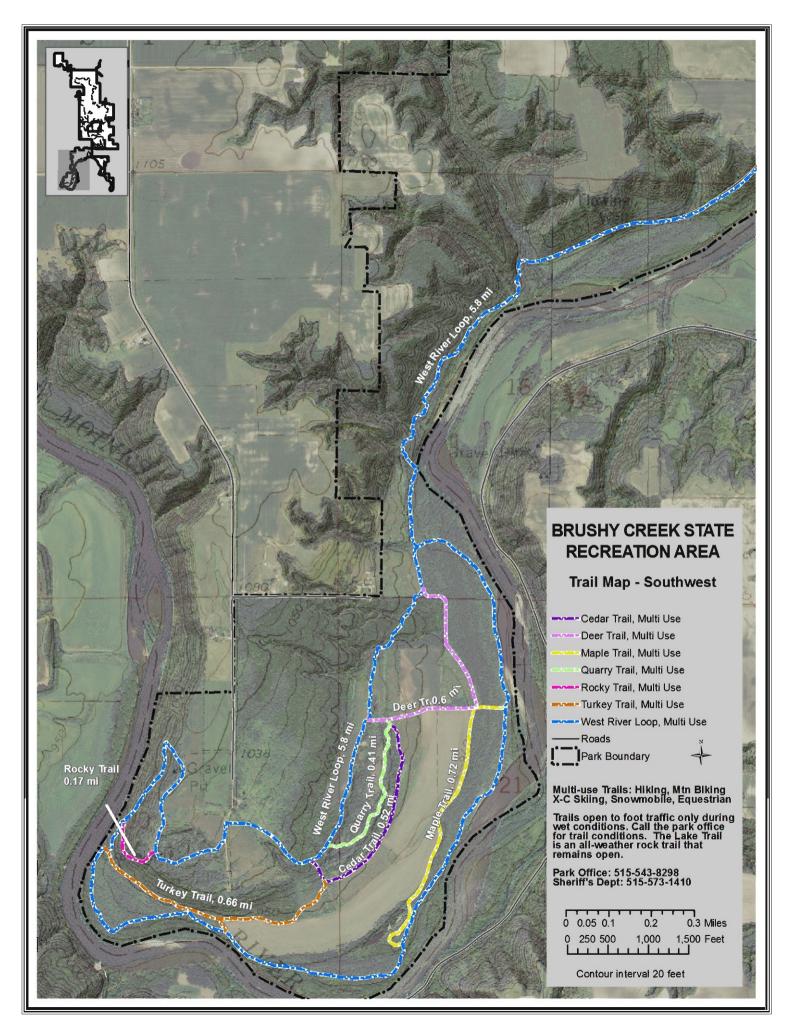

**Trails:** Hiking, mountain biking, equestrian, cross-country skiing, snowmobiling

**Fishing:** Stream or lake (690 ac.); fish-cleaning station; pier; jetties; bass, walleye, catfish, black crappie, bluegill, muskie

Equestrian Camping: Two campgrounds, 109 electric, 97 non-electric; modern rest rooms and showers; dump stations; playground at north campground

**Hunting:** Hunting areas marked with green public hunting signs; target ranges nearby